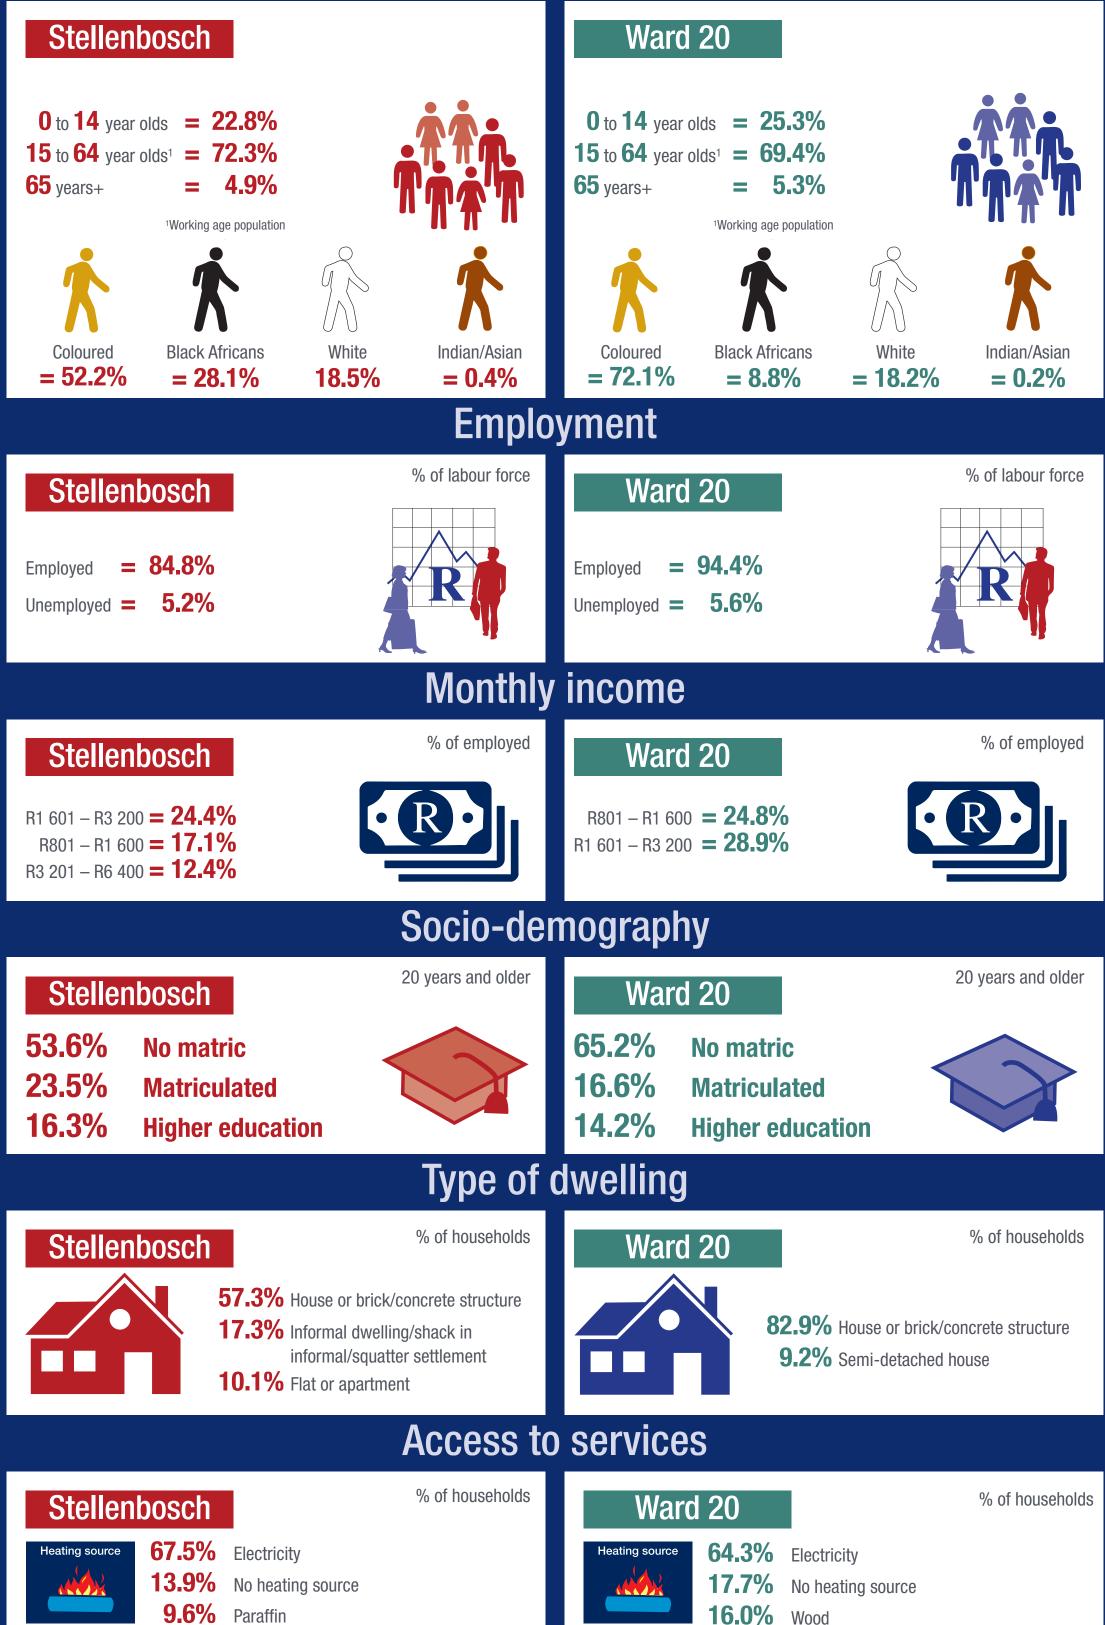

### **Demographics**

92.9% Electricity

Lighting source

Wood 95.4% Electricity

Lighting source

82.7% Regional/local water scheme 7.8% Borehole

system or septic tank

once a week

Own refuse damp

Flush toilets connected to sewerage

Local authority/private company at least

Toilets Refuse removal

49.5% Regional/local water scheme 41.2% **Borehole** 

Flush toilets connected to sewerage system Flush toilet with septic tank

56.9% 22.4%

Local authority/private company at least Own refuse damp