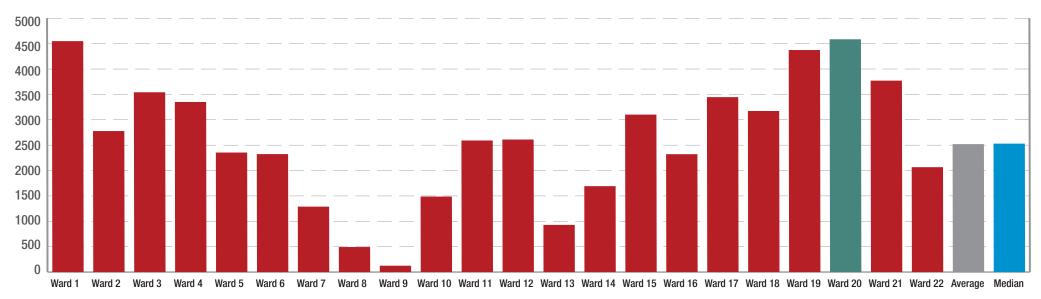

MUNICIPALITY • UMASIPALA • MUNISIPALITEIT

# Ward 20 in a nutshell



6.2%

#### Size

Ward 20 in comparision to the Stellenbosch population:

(9 628 of 155 733 or 6.2%)

### **Demographics**



92.9% Electricity

Lighting source

Wood 95.4% Electricity



Lighting source

82.7% Regional/local water scheme 7.8% Borehole

system or septic tank

once a week

Own refuse damp

Flush toilets connected to sewerage

Local authority/private company at least





Toilets Refuse removal

49.5% Regional/local water scheme 41.2% **Borehole** 



Flush toilets connected to sewerage system Flush toilet with septic tank

56.9% 22.4%

Local authority/private company at least Own refuse damp

## How does Ward 20 compare to other Wards?

#### **Unemployment by ward**

4.7%



#### **Employment by ward**



#### Personal monthly income (% of employed) 35.0

Stellenbosch

Ward 20

30.0 25.0



#### Highest level of education attained (% of 20 years and older)