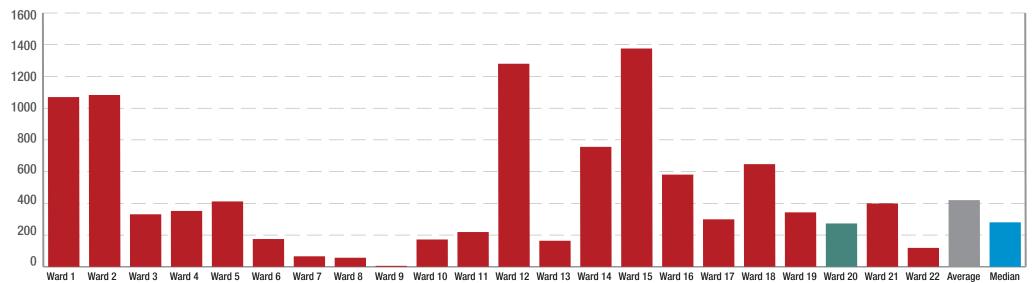

MUNICIPALITY • UMASIPALA • MUNISIPALITEIT

# Ward 20 in a nutshell



6.2%

#### Size

Ward 20 in comparision to the Stellenbosch population:

(9 628 of 155 733 or 6.2%)

### **Demographics**



92.9% Electricity

Lighting source

Wood 95.4% Electricity



Lighting source

82.7% Regional/local water scheme 7.8% Borehole

system or septic tank

once a week

Own refuse damp

Flush toilets connected to sewerage

Local authority/private company at least





Toilets Refuse removal

49.5% Regional/local water scheme 41.2% **Borehole** 



Flush toilets connected to sewerage system Flush toilet with septic tank

56.9% 22.4%

Local authority/private company at least Own refuse damp

## How does Ward 20 compare to other Wards?

#### **Unemployment by ward**

4.7%



#### **Employment by ward**



#### Personal monthly income (% of employed) 35.0

Stellenbosch

Ward 20

30.0 25.0



#### Highest level of education attained (% of 20 years and older)