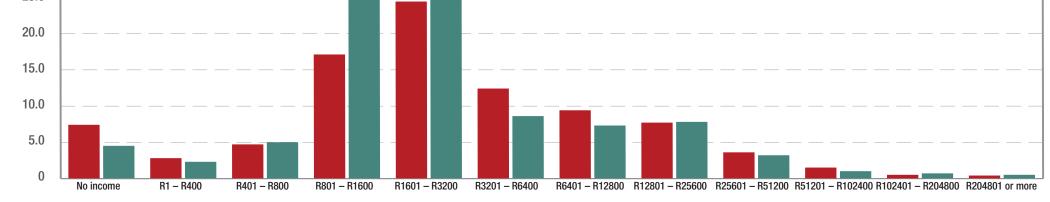

#### Personal monthly income (% of employed) 35.0

Stellenbosch

Ward 20

30.0 25.0