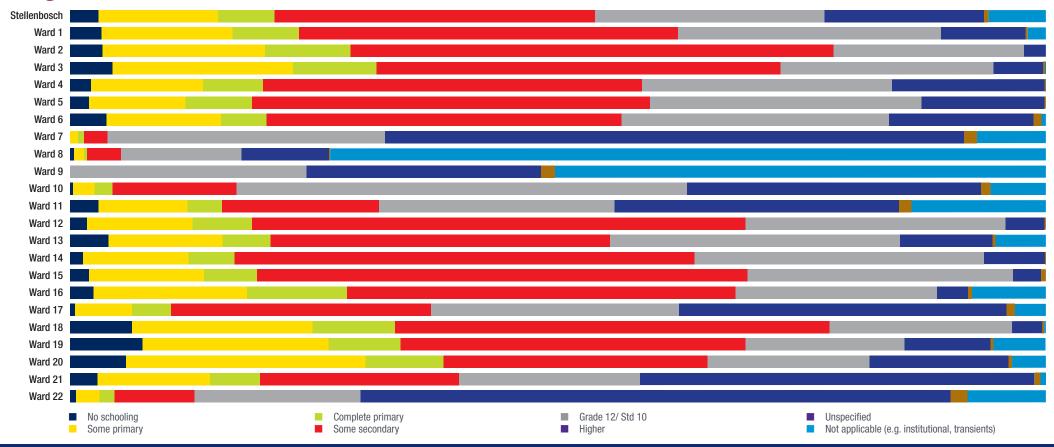

5 733 or 6.2%)

### **Demographics**



92.9% Electricity

Lighting source

Wood 95.4% Electricity



Lighting source

82.7% Regional/local water scheme 7.8% Borehole

system or septic tank

once a week

Own refuse damp

Flush toilets connected to sewerage

Local authority/private company at least





Toilets Refuse removal

49.5% Regional/local water scheme 41.2% **Borehole** 



Flush toilets connected to sewerage system Flush toilet with septic tank

56.9% 22.4%

Local authority/private company at least Own refuse damp

## How does Ward 20 compare to other Wards?

#### **Unemployment by ward**

4.7%



#### **Employment by ward**



#### Personal monthly income (% of employed) 35.0

Stellenbosch

Ward 20

30.0 25.0



#### Highest level of education attained (% of 20 years and older)