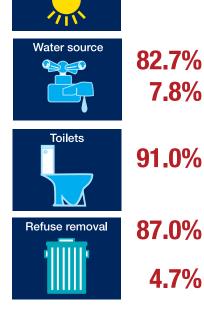

### **Demographics**

92.9% Electricity

Lighting source

Wood 95.4% Electricity

Lighting source

82.7% Regional/local water scheme 7.8% Borehole

system or septic tank

once a week

Own refuse damp

Flush toilets connected to sewerage

Local authority/private company at least

Toilets Refuse removal

49.5% Regional/local water scheme 41.2% **Borehole** 

Flush toilets connected to sewerage system Flush toilet with septic tank

56.9% 22.4%

Local authority/private company at least Own refuse damp