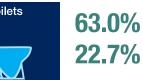

Own refuse damp

Flush toilets connected to sewerage

Local authority/private company at least

Toilets Refuse removal

49.5% Regional/local water scheme 41.2% **Borehole** 

Flush toilets connected to sewerage system Flush toilet with septic tank

56.9% 22.4%

Local authority/private company at least Own refuse damp